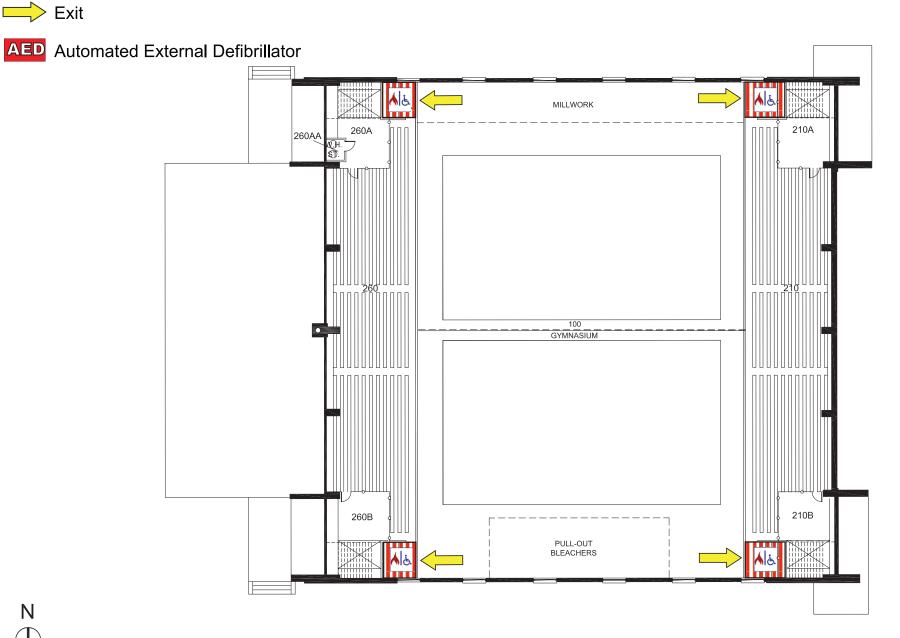

nable to safely exit the building should be moved to a designated **Fire Refuge Area** and await assistance from emergency responders. **All building occupants should immediately evacuate the building and proceed to Parking Lot 26 east of the Ken Bahnsen Gym.** 



For more information on what to do in a specific emergency situation, refer to the UNT Emergency Guidelines on www.emergency.unt.edu or the Mean Green Ready app. **Call 911 in an emergency!** 

### **LEGEND**



Shelter Area

# KEN BAHNSEN GYMNASIUM



Fire Refuge Area

#### FIRST FLOOR PLAN



**AED** Automated External Defibrillator



### **LEGEND**



Shelter Area

# KEN BAHNSEN GYMNASIUM



Fire Refuge Area

MEZZANINE FLOOR PLAN





# **LEGEND**



# KEN BAHNSEN GYMNASIUM



Fire Refuge Area

#### SECOND FLOOR PLAN

Exit