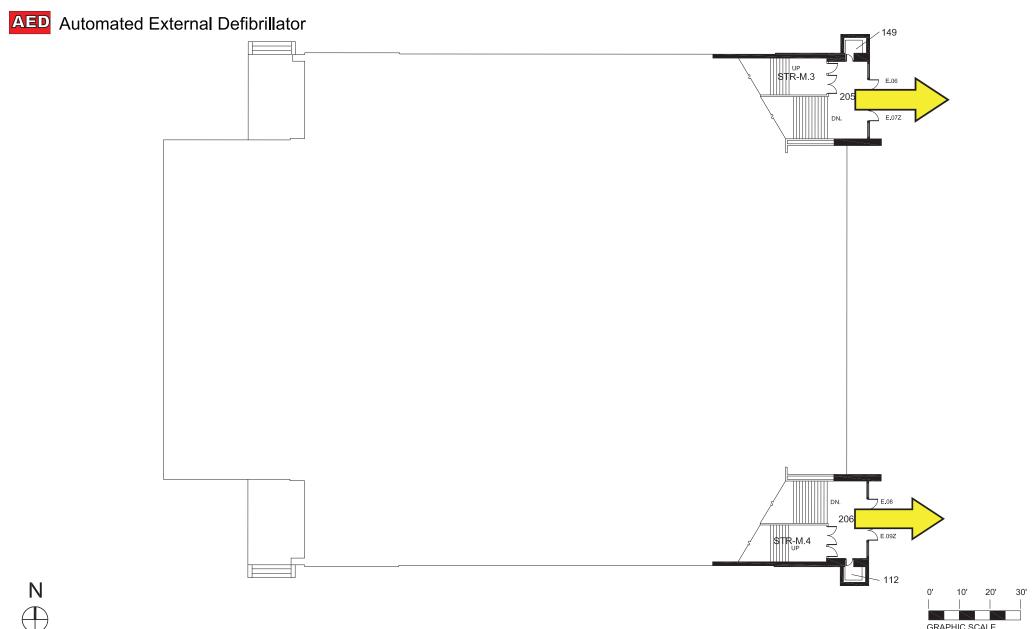

let them know you are safe and your whereabouts.

Persons with mobility impairments who are unable to safely exit the building should be moved to a designated **Fire Refuge Area** and await assistance from emergency responders. **All building occupants should immediately evacuate the building and proceed to Parking Lot 26 east of the Ken Bahnsen Gym.** 



For more information on what to do in a specific emergency situation, refer to the UNT Emergency Guidelines on www.emergency.unt.edu or the Mean Green Ready app. **Call 911 in an emergency!** 

### **LEGEND**



Shelter Area

# KEN BAHNSEN GYMNASIUM



Fire Refuge Area

#### FIRST FLOOR PLAN



**AED** Automated External Defibrillator



### **LEGEND**



Shelter Area

# KEN BAHNSEN GYMNASIUM



Fire Refuge Area

MEZZANINE FLOOR PLAN





# **LEGEND**



# KEN BAHNSEN GYMNASIUM



Fire Refuge Area

#### SECOND FLOOR PLAN

Exit