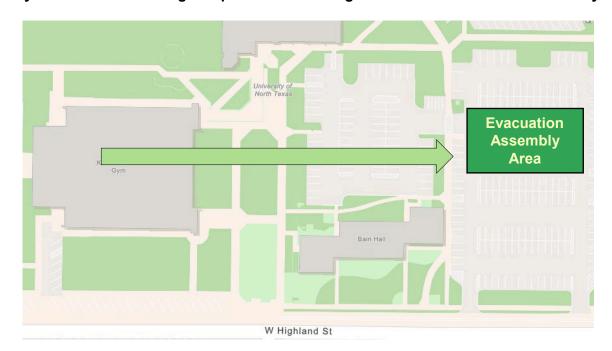

#### **Evacuation**

If you need to evacuate the building—for a fire, bomb threat, gas leak, or other event—all building occupants should immediately move to the nearest EXIT. Once outside, proceed to the designated Evacuation Assembly Area. If unable to safely move to the designated assembly area, contact one or more members of your department or unit to let them know you are safe and your whereabouts.

Persons with mobility impairments who are unable to safely exit the building should be moved to a designated **Fire Refuge Area** and await assistance from emergency responders. **All building occupants should immediately evacuate the building and proceed to Parking Lot 26 east of the Ken Bahnsen Gym.** 