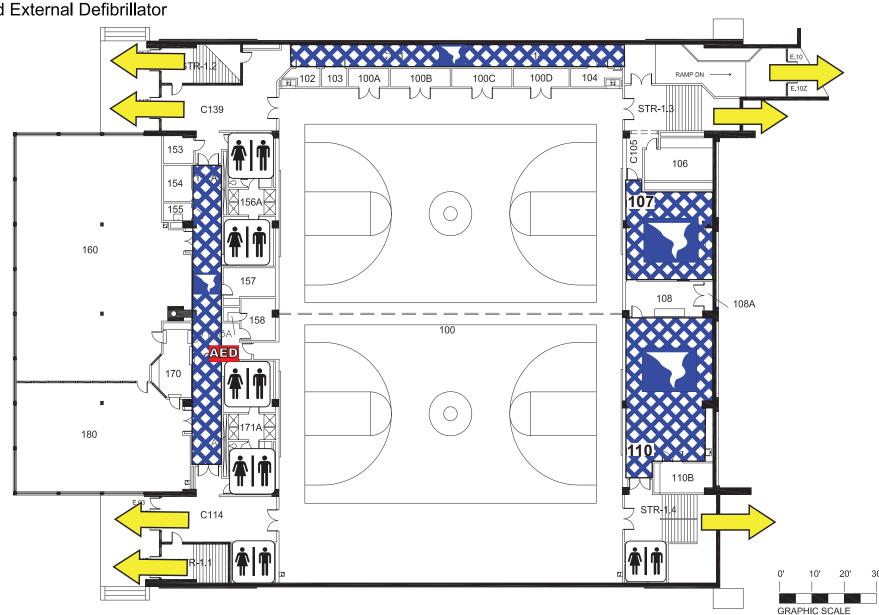

# KEN BAHNSEN GYMNASIUM

Fire Refuge Area

#### FIRST FLOOR PLAN

**AED** Automated External Defibrillator