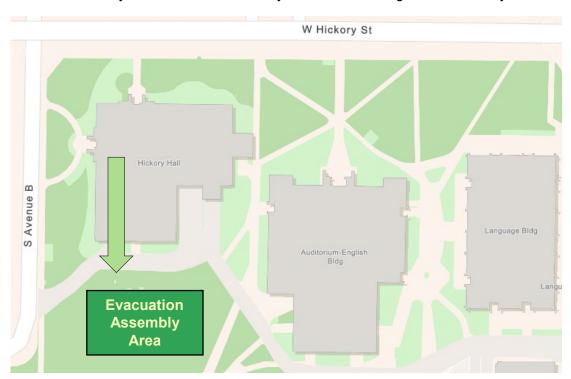

### **Evacuation**

If you need to evacuate the building—for a fire, bomb threat, gas leak, or other event—all building occupants should immediately move to the nearest EXIT. Once outside, proceed to the designated Evacuation Assembly Area. If unable to safely move to the designated assembly area,

All building occupants should immediately evacuate the building and proceed to the grassy area on the south side of the building.

For more information on what to do in a specific emergency situation, refer to the UNT Emergency Guidelines on <a href="https://www.emergency.unt.edu">www.emergency.unt.edu</a> or the Mean Green Ready app. Call 911 in an emergency!