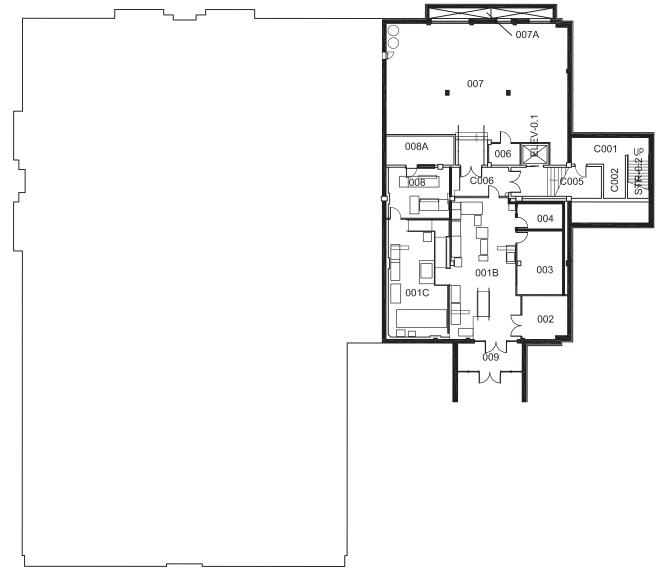

# HICKORY HALL

BASEMENT FLOOR PLAN

Shelter Area

AED Automated External Defibrillator