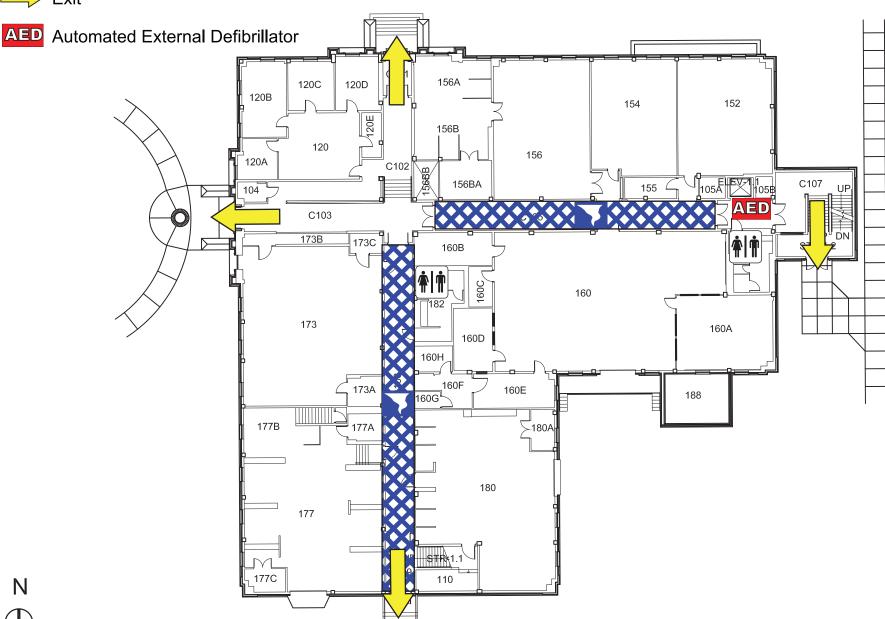

### **Evacuation**

If you need to evacuate the building—for a fire, bomb threat, gas leak, or other event—all building occupants should immediately move to the nearest EXIT. Once outside, proceed to the designated Evacuation Assembly Area. If unable to safely move to the designated assembly area,

contact one or more members of your department or unit to let them know you are safe and your whereabouts.

Persons with mobility impairments who are unable to safely exit the building should be moved to a designated **Fire Refuge Area** and await assistance from emergency responders.

All building occupants should immediately evacuate the building and proceed to the grassy area on the south side of the building.

For more information on what to do in a specific emergency situation, refer to the UNT Emergency Guidelines on <a href="https://www.emergency.unt.edu">www.emergency.unt.edu</a> or the Mean Green Ready app. Call 911 in an emergency!

## **LEGEND**

Shelter Area

ત્રીહે Fire Refuge Area

> Exit

**HICKORY HALL** 

FIRST FLOOR PLAN