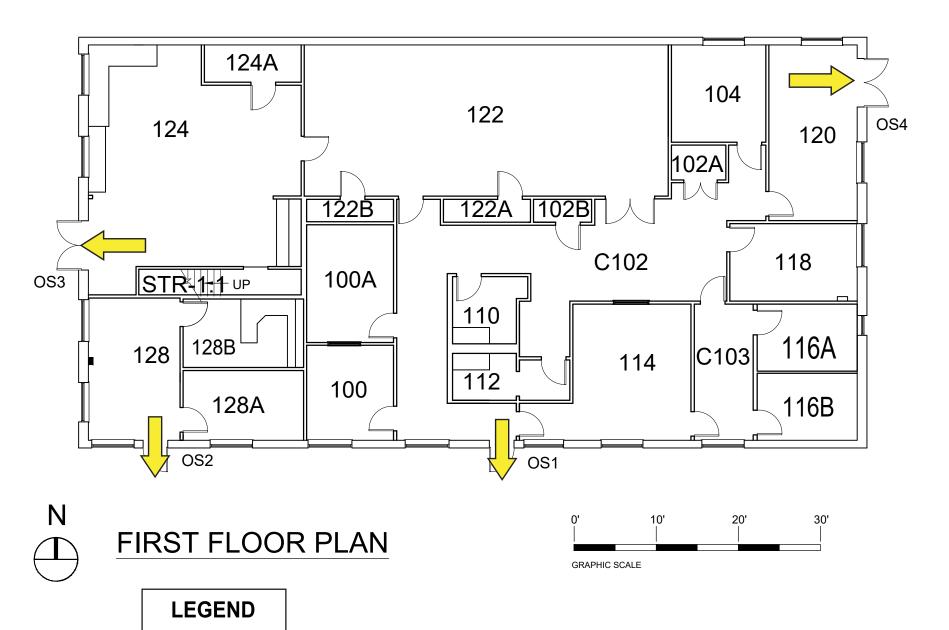

Service Bldg West Hall **Facilities** Varehouse 3 Facilities Warehouse **Facilities** Warehouse 2



#### Legend

She

Shelter

**Evacuation Assembly Area** 

0 37.5 75 150 Ft.

PRINTABLE UP TO 18 x 24 DATE: 2021/02/10 AUTHOR: smt0238

Data is compiled from various sources. Accuracy or precision is not guaranteed, it may not reflect all existing conditions. For planning purposes only, not for design or construction.

FACILITIES GIS 1155 UNION CIRCLE #311040, DENTON, TX 76203-5017 940.369.7532 / 7123 | Facilities.GIS@unt.edu

PRAIRIE

#### FACILITIES SERVICE BLDG FIRST FLOOR PLAN



### FACILITIES OFFICE BLDG





#### FIRST FLOOR PLAN





### FACILITIES OFFICE BLDG



 $\bigcup_{i=1}^{N}$ 

LOWER FLOOR PLAN





#### **FACILITIES GROUNDS BLDG**









### FACILITIES CUSTODIAL SERVICES



Exit

#### **FACILITIES PAINT SHOP**



# FACILITIES CARPENTER SHOP



## FACILITIES WAREHOUSE # 1



# FACILITIES WAREHOUSE # 2



N





## FACILITIES WAREHOUSE #3





FIRST FLOOR PLAN