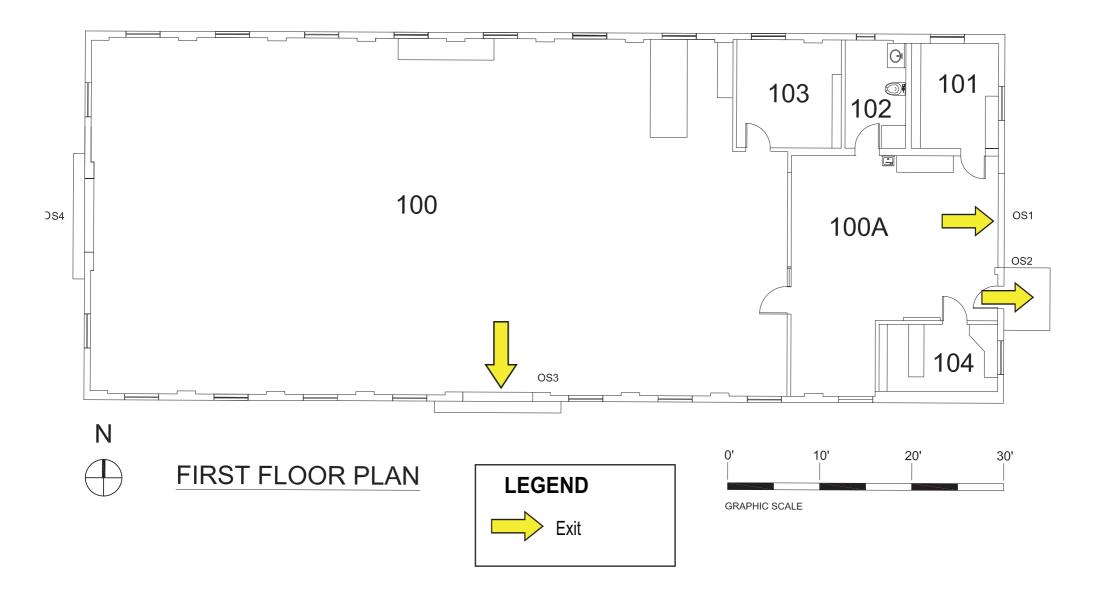

**Facilities** Warehouse 2



#### Legend

She

Shelter

**Evacuation Assembly Area** 

0 37.5 75 150 Ft.

PRINTABLE UP TO 18 x 24 DATE: 2021/02/10 AUTHOR: smt0238

Data is compiled from various sources. Accuracy or precision is not guaranteed, it may not reflect all existing conditions. For planning purposes only, not for design or construction.

FACILITIES GIS 1155 UNION CIRCLE #311040, DENTON, TX 76203-5017 940.369.7532 / 7123 | Facilities.GIS@unt.edu

PRAIRIE

#### FACILITIES SERVICE BLDG FIRST FLOOR PLAN



### FACILITIES OFFICE BLDG





#### FIRST FLOOR PLAN





### FACILITIES OFFICE BLDG



 $\bigcup_{i=1}^{N}$ 

LOWER FLOOR PLAN





#### **FACILITIES GROUNDS BLDG**









### FACILITIES CUSTODIAL SERVICES



Exit

#### **FACILITIES PAINT SHOP**



# FACILITIES CARPENTER SHOP



## FACILITIES WAREHOUSE # 1



# FACILITIES WAREHOUSE # 2



N





## FACILITIES WAREHOUSE #3





FIRST FLOOR PLAN