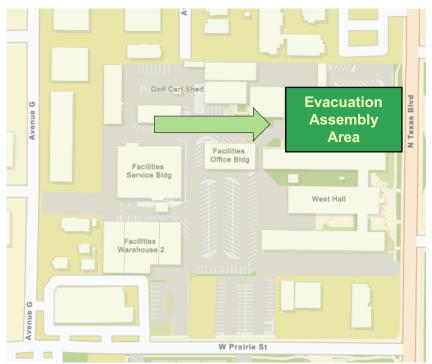

#### **Evacuation**

If you need to evacuate the building—for a fire, bomb threat, gas leak, or other event—all building occupants should immediately move to the nearest EXIT. Once outside, proceed to the designated Evacuation Assembly Area. If unable to safely move to the designated assembly area, contact one or more members of your department or unit to let them know you are safe and your whereabouts.

Persons with mobility impairments who are unable to safely exit the building should be moved to a designated Area of Refuge (also called a Fire Refuge Area) and await assistance from emergency responders. All building occupants should immediately evacuate the building and proceed to Parking Lot 17 north of West Hall.