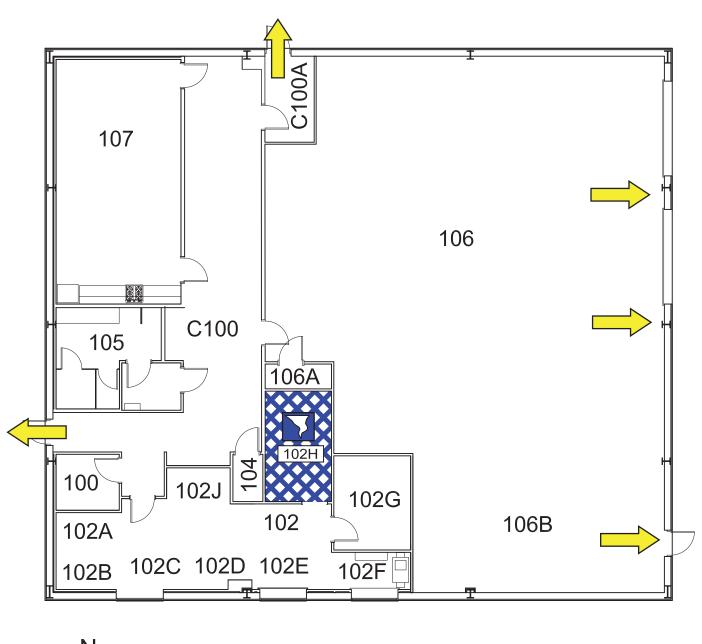

ities** Office Bldg Facilities NORTH TEXAS Service Bldg West Hall **Facilities** Varehouse 3 Facilities Warehouse **Facilities** Warehouse 2



#### Legend

She

Shelter

**Evacuation Assembly Area** 

0 37.5 75 150 Ft.

PRINTABLE UP TO 18 x 24 DATE: 2021/02/10 AUTHOR: smt0238

Data is compiled from various sources. Accuracy or precision is not guaranteed, it may not reflect all existing conditions. For planning purposes only, not for design or construction.

FACILITIES GIS 1155 UNION CIRCLE #311040, DENTON, TX 76203-5017 940.369.7532 / 7123 | Facilities.GIS@unt.edu

PRAIRIE

#### FACILITIES SERVICE BLDG FIRST FLOOR PLAN



### FACILITIES OFFICE BLDG





#### FIRST FLOOR PLAN





### FACILITIES OFFICE BLDG



 $\bigcup_{i=1}^{N}$ 

LOWER FLOOR PLAN





#### **FACILITIES GROUNDS BLDG**









### FACILITIES CUSTODIAL SERVICES



Exit

#### **FACILITIES PAINT SHOP**



# FACILITIES CARPENTER SHOP



## FACILITIES WAREHOUSE # 1



# FACILITIES WAREHOUSE # 2



N





## FACILITIES WAREHOUSE #3





FIRST FLOOR PLAN