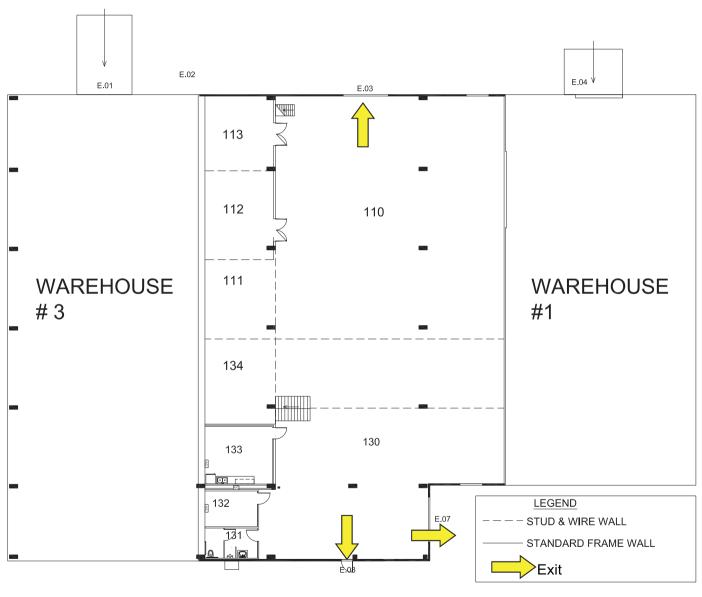

acuation Assembly Area** 

0 37.5 75 150 Ft.

PRINTABLE UP TO 18 x 24 DATE: 2021/02/10 AUTHOR: smt0238

Data is compiled from various sources. Accuracy or precision is not guaranteed, it may not reflect all existing conditions. For planning purposes only, not for design or construction.

FACILITIES GIS 1155 UNION CIRCLE #311040, DENTON, TX 76203-5017 940.369.7532 / 7123 | Facilities.GIS@unt.edu

PRAIRIE

#### FACILITIES SERVICE BLDG FIRST FLOOR PLAN



### FACILITIES OFFICE BLDG





#### FIRST FLOOR PLAN





### FACILITIES OFFICE BLDG



 $\bigcup_{i=1}^{N}$ 

LOWER FLOOR PLAN





#### **FACILITIES GROUNDS BLDG**









### FACILITIES CUSTODIAL SERVICES



Exit

#### **FACILITIES PAINT SHOP**



# FACILITIES CARPENTER SHOP



## FACILITIES WAREHOUSE # 1



# FACILITIES WAREHOUSE # 2



N





## FACILITIES WAREHOUSE #3





FIRST FLOOR PLAN