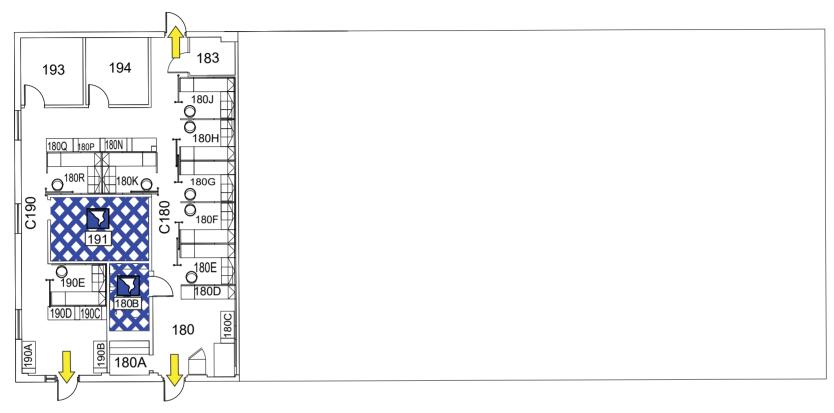

#### All building occupants should take shelter in either:

- Facilities Office Building in the interior hallway between rooms 150 and 158
- Facilities Services Building in the interior hallways between rooms 150-160 and 128-130.

#### FACILITIES SERVICE BLDG FIRST FLOOR PLAN