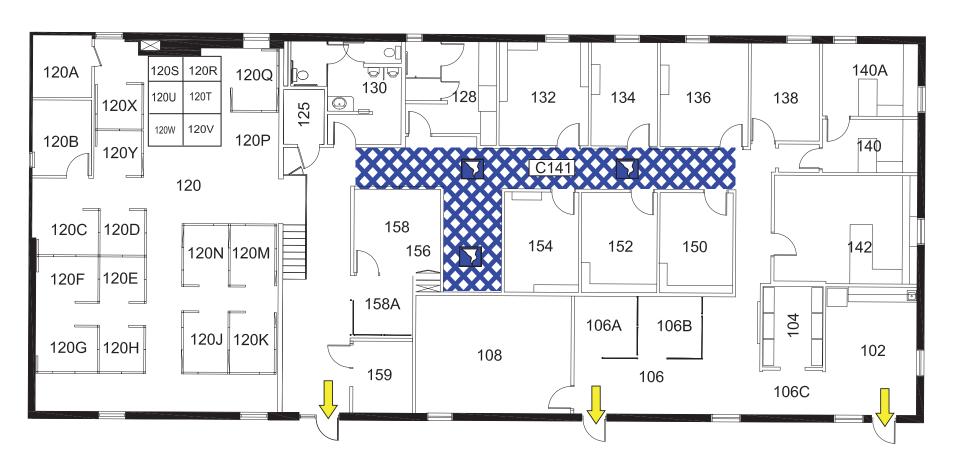

#### **Shelter**

You may need to take shelter for severe weather (most common) or a hazardous materials release.

During an incident requiring individuals to take **shelter**, all building occupants should immediately move to the designated Tornado Shelter Areas in the building. If unable to safely move to the designated shelter area, seek shelter in a windowless interior room or hallway on the lowest floor of the building.

#### All building occupants should take shelter in either:

- Facilities Office Building in the interior hallway between rooms 150 and 158
- Facilities Services Building in the interior hallways between rooms 150-160 and 128-130.

### FACILITIES OFFICE BLDG

#### FIRST FLOOR PLAN