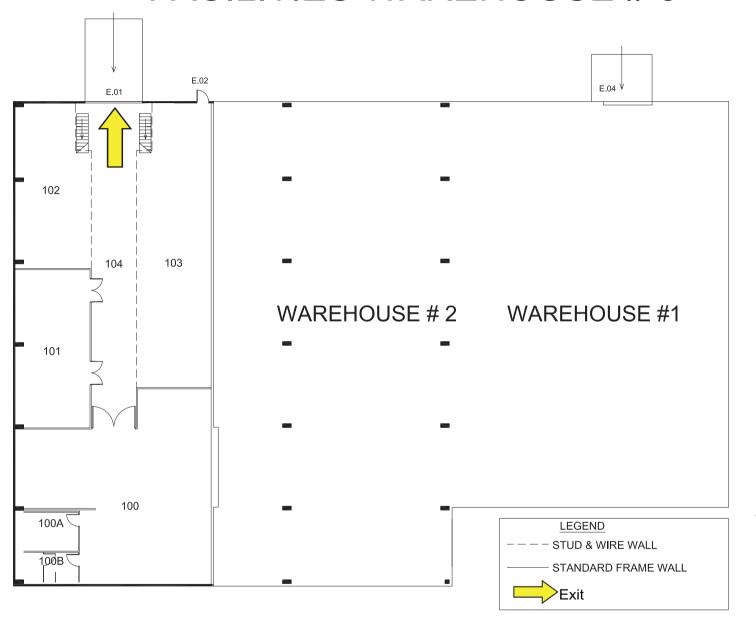

150 Ft.

PRINTABLE UP TO 18 x 24 DATE: 2021/02/10 AUTHOR: smt0238

Data is compiled from various sources. Accuracy or precision is not guaranteed, it may not reflect all existing conditions. For planning purposes only, not for design or construction.

FACILITIES GIS 1155 UNION CIRCLE #311040, DENTON, TX 76203-5017 940.369.7532 / 7123 | Facilities.GIS@unt.edu

PRAIRIE

#### FACILITIES SERVICE BLDG FIRST FLOOR PLAN



### FACILITIES OFFICE BLDG





#### FIRST FLOOR PLAN





### FACILITIES OFFICE BLDG



 $\bigcup_{i=1}^{N}$ 

LOWER FLOOR PLAN





#### **FACILITIES GROUNDS BLDG**









### FACILITIES CUSTODIAL SERVICES



Exit

#### **FACILITIES PAINT SHOP**



# FACILITIES CARPENTER SHOP



## FACILITIES WAREHOUSE # 1



# FACILITIES WAREHOUSE # 2



N





## FACILITIES WAREHOUSE #3





FIRST FLOOR PLAN