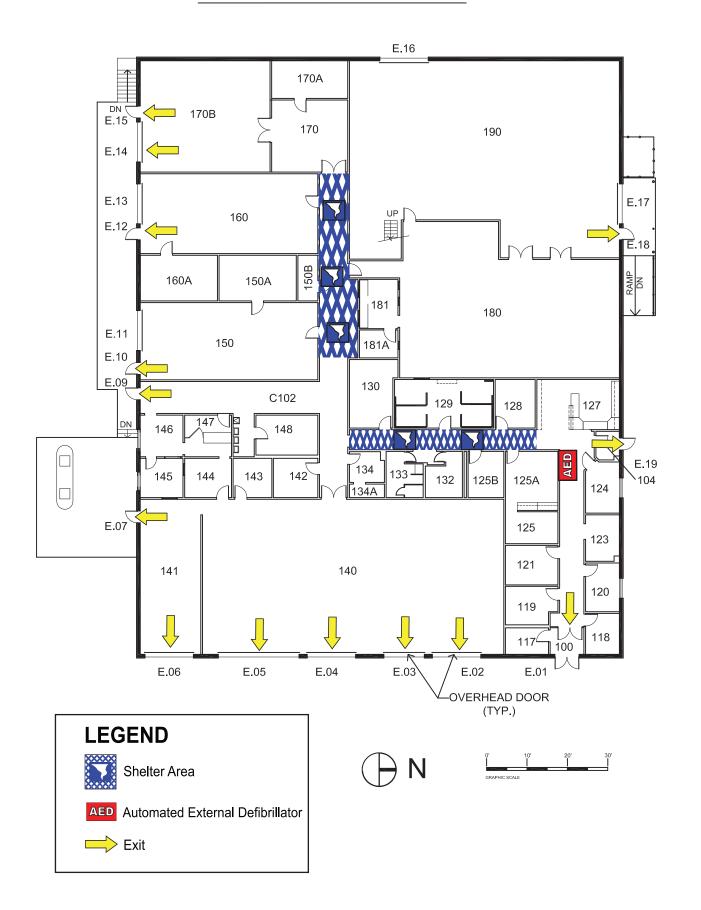

#### **Shelter**

You may need to take shelter for severe weather (most common) or a hazardous materials release.

During an incident requiring individuals to take **shelter**, all building occupants should immediately move to the designated Tornado Shelter Areas in the building. If unable to safely move to the designated shelter area, seek shelter in a windowless interior room or hallway on the lowest floor of the building.

#### All building occupants should take shelter in either:

- Facilities Office Building in the interior hallway between rooms 150 and 158
- Facilities Services Building in the interior hallways between rooms 150-160 and 128-130.

#### FACILITIES SERVICE BLDG FIRST FLOOR PLAN