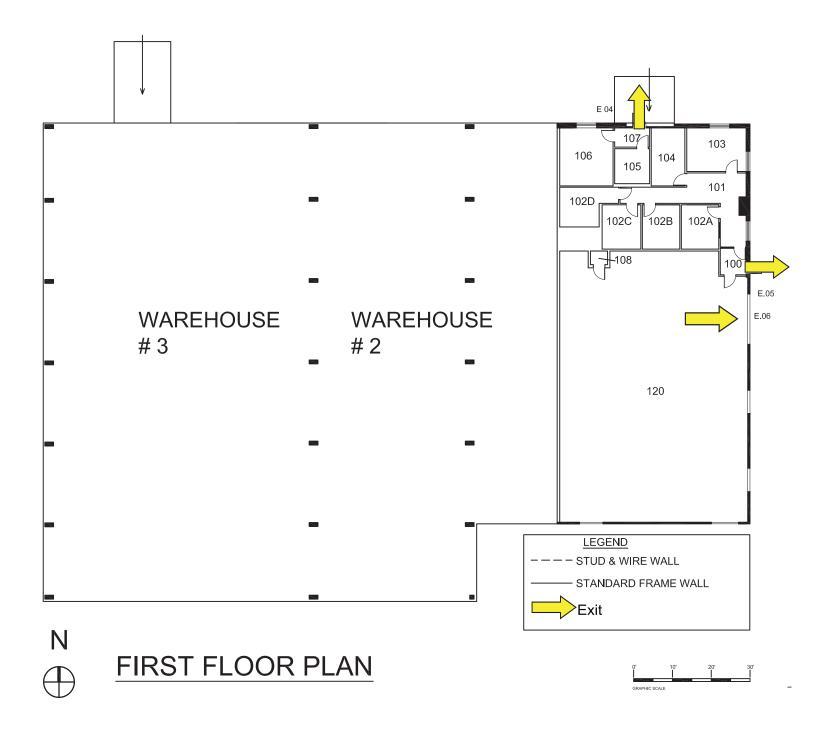

### Legend

She

Shelter

**Evacuation Assembly Area** 

0 37.5 75 150 Ft.

PRINTABLE UP TO 18 x 24 DATE: 2021/02/10 AUTHOR: smt0238

Data is compiled from various sources. Accuracy or precision is not guaranteed, it may not reflect all existing conditions. For planning purposes only, not for design or construction.

FACILITIES GIS 1155 UNION CIRCLE #311040, DENTON, TX 76203-5017 940.369.7532 / 7123 | Facilities.GIS@unt.edu

PRAIRIE

#### FACILITIES SERVICE BLDG FIRST FLOOR PLAN



### FACILITIES OFFICE BLDG





#### FIRST FLOOR PLAN





### FACILITIES OFFICE BLDG



 $\bigcup_{i=1}^{N}$ 

LOWER FLOOR PLAN





#### **FACILITIES GROUNDS BLDG**









### FACILITIES CUSTODIAL SERVICES



Exit

#### **FACILITIES PAINT SHOP**



# FACILITIES CARPENTER SHOP



## FACILITIES WAREHOUSE # 1



# FACILITIES WAREHOUSE # 2



N





## FACILITIES WAREHOUSE #3





FIRST FLOOR PLAN