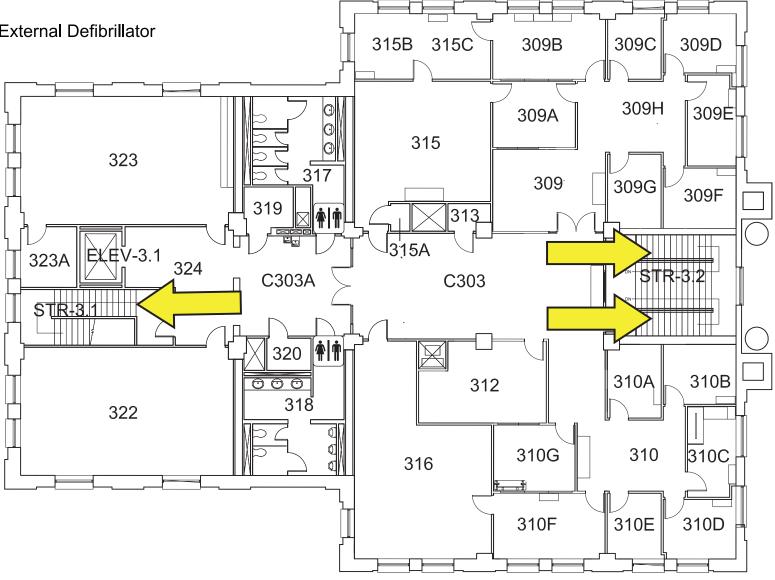

# **CURRY HALL** THIRD FLOOR PLAN

ຝ়ি Fire Refuge Area

AED Automated External Defibrillator

Persons with mobility impairments who are unable to safely exit the building should be moved to a designated **Fire Refuge Area** and await assistance from emergency responders.

All building occupants should immediately evacuate the building and proceed to the southeast to the lawn by the Art Building.

All building occupants should take shelter in the interior hallways and restrooms on the first and second floors. Avoid standing near windows, exterior walls, and doors made of glass.