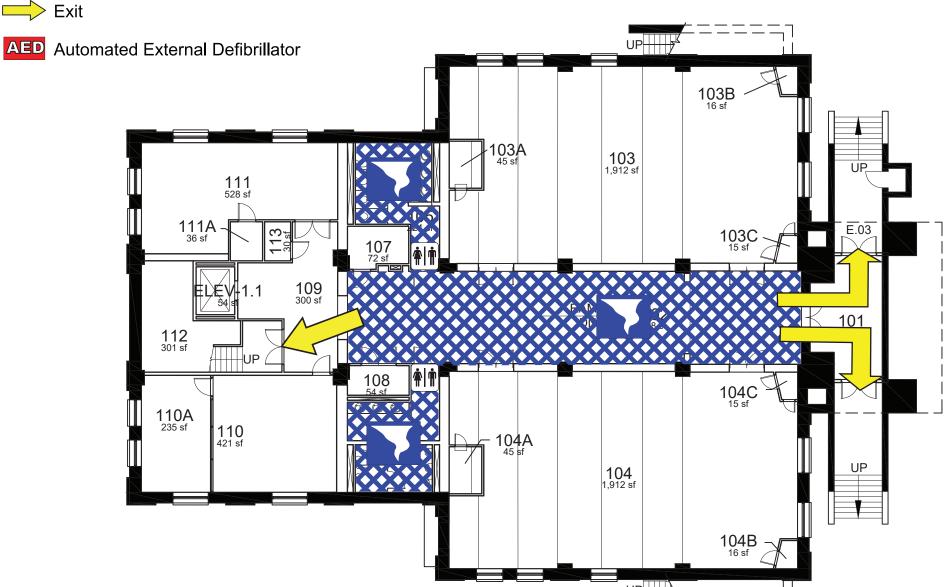

### **LEGEND**

Shelter Area

Fire Refuge Area

**CURRY HALL** 

FIRST FLOOR PLAN

All building occupants should take shelter in the interior hallways and restrooms on the first and second floors. Avoid standing near windows, exterior walls, and doors made of glass.