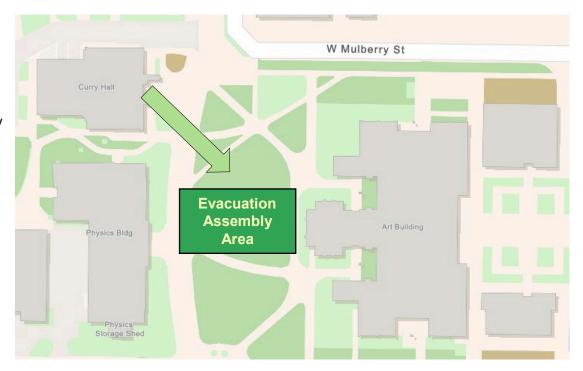

#### **Evacuation**

If you need to evacuate the building—for a fire, bomb threat, gas leak, or other event—all building occupants should immediately move to the nearest EXIT. Once outside, proceed to the designated Evacuation Assembly Area. If unable to safely move to the designated assembly area, contact one or more members of your department or unit to let them know you are safe and your whereabouts.

Persons with mobility impairments who are unable to safely exit the building should be moved to a designated **Fire Refuge Area** and await assistance from emergency responders.

All building occupants should immediately evacuate the building and proceed to the southeast to the lawn by the Art Building.