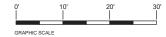

## **CURRY HALL** SECOND FLOOR PLAN

🔥 Fire Refuge Area

All building occupants should take shelter in the interior hallways and restrooms on the first and second floors. Avoid standing near windows, exterior walls, and doors made of glass.